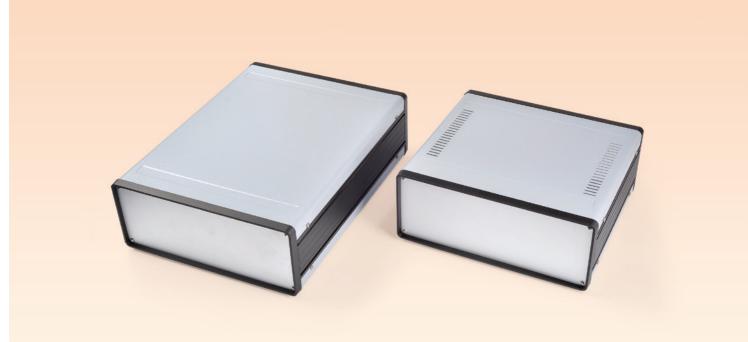

## **ALUMINUM LABORATORY ENCLOSURES**

- · Full metal design
- Aluminum injection frame
- Side panel aluminum profile
- Up and bottom covers are made of 1.5mm aluminum plate

- Front, back panels are made of 2mm aluminum plate
- Inside mounting plate is made of galvanized sheet metal
- Stainless inox screws
- New sizes are coming!

| DT-550    | 364 x 333 x 146 mm              |  |  |
|-----------|---------------------------------|--|--|
| MATERIAL  | ALUMINUM                        |  |  |
| COLOR     | GRAY / BLACK                    |  |  |
| COATING   | ELEKTROSTATIC POWDER<br>COATING |  |  |
| PACKAGING | 1 PCS/BOX                       |  |  |
|           |                                 |  |  |
| DT-552    | 364 x 482 x 146 mm              |  |  |

| DIUUL     |                                 |          |          |  |
|-----------|---------------------------------|----------|----------|--|
| MATERIAL  | ALUMINUM                        |          |          |  |
| COLOR     | GRAY / BLACK                    |          |          |  |
| COATING   | ELEKTROSTATIC POWDER<br>COATING |          |          |  |
| PACKAGING | 1 PCS/BOX                       |          |          |  |
| Code      | W<br>(A)                        | L<br>(B) | H<br>(C) |  |
| DT-550    | 364                             | 333      | 146      |  |
| DT-552    | 364                             | 482      | 146      |  |