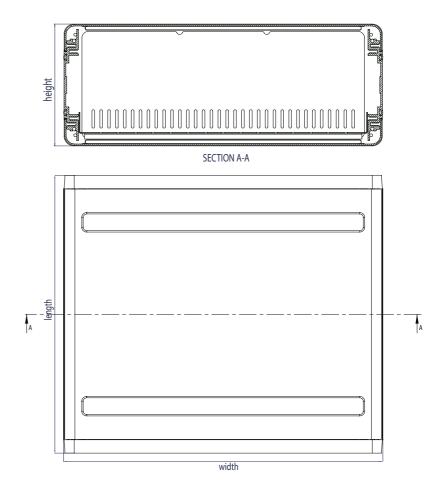

| DT-550    | 364 x 333 x 146 mm              |  |  |
|-----------|---------------------------------|--|--|
| MATERIAL  | ALUMINUM                        |  |  |
| COLOR     | GRAY / BLACK                    |  |  |
| COATING   | ELEKTROSTATIC POWDER<br>COATING |  |  |
| PACKAGING | 1 PCS/BOX                       |  |  |
|           |                                 |  |  |
| DT-552    | 364 x 482 x 146 mm              |  |  |

| DIUUL     |                                 |          |          |  |
|-----------|---------------------------------|----------|----------|--|
| MATERIAL  | ALUMINUM                        |          |          |  |
| COLOR     | GRAY / BLACK                    |          |          |  |
| COATING   | ELEKTROSTATIC POWDER<br>COATING |          |          |  |
| PACKAGING | 1 PCS/BOX                       |          |          |  |
| Code      | W<br>(A)                        | L<br>(B) | H<br>(C) |  |
| DT-550    | 364                             | 333      | 146      |  |
| DT-552    | 364                             | 482      | 146      |  |